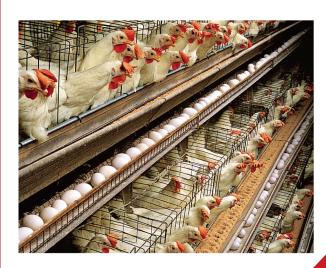

### **LAYER MODULE**

In Our layer erp interated with feedmill is for trading and account with inventory management. Owner Will get real time cost of produced egg. Female bird will placed after purchase and called as flock.